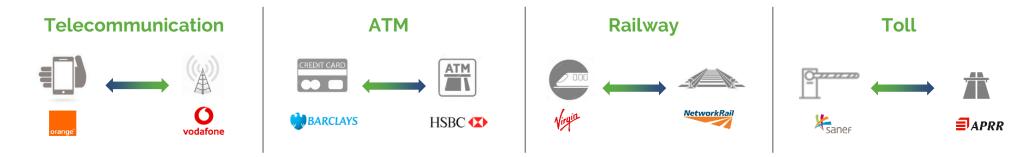

# Introduction to Roaming - Explanation of the concept

**Roaming:** ability for a consumer to use the services of network without dedicated subscription

**Roaming in the e-Mobility sector:** ability for an EV-Driver to charge on charging stations, using only one subscription provided by one operator