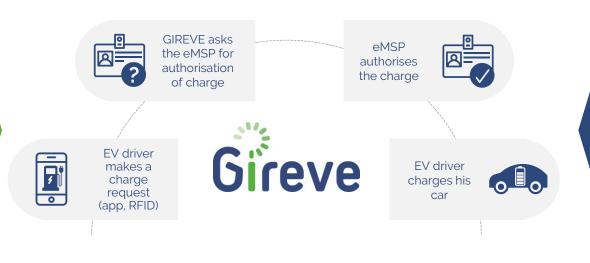

# Introduction to Roaming - Explanation of the concept

**Roaming:** ability for a consumer to use the services of network without dedicated subscription

**Roaming in the e-Mobility sector:** ability for an EV-Driver to charge on charging stations, using only one subscription provided by one operator

#### Interest for the EV driver

 Access to a European network with thousands of charging points through only one subscription plan