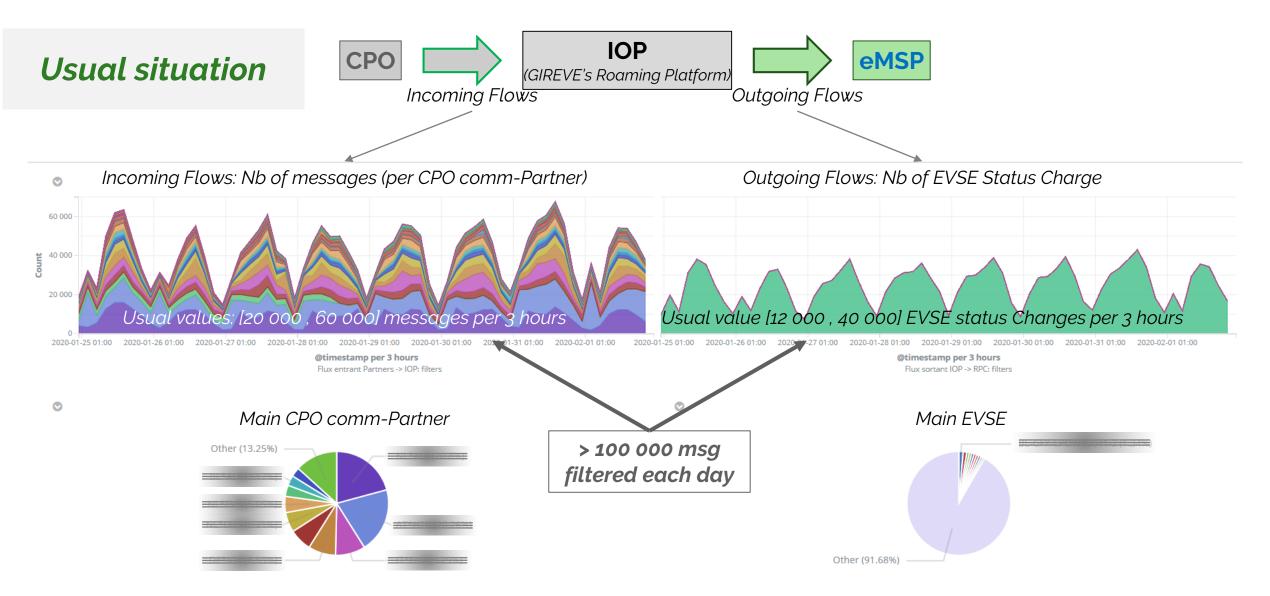

# Roaming Services – smart data flow monitoring

# Roaming Services - smart data flow monitoring