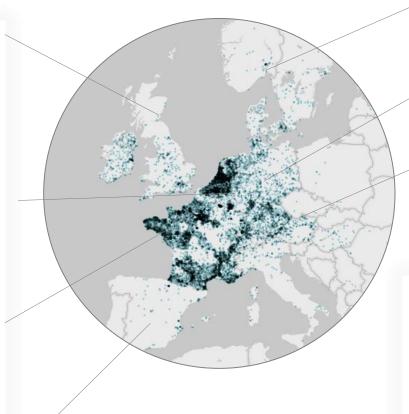

© GIREVE 2020 - CONFIDENTIAL

18/02/2020

**BE, NE, LU -** 42,000 charging

ecotap\*

FR - 20,000 charging points

ES - 250 charging points

FI, SE, DK, LV,LT, NO - 1,400 charging points

AT, DE CH, IT - 11,700 charging points

PL, RO, CZ, RU, SK, SV, HU, HR - 172 charging points

75,000

>80%

2,000

charging points open through **GIREVE** in Europe coverage in 5 countries\*

roaming agreements signed on GIREVE

List of all our partners available at : <a href="https://www.gireve.com/en/nos-partenaires">https://www.gireve.com/en/nos-partenaires</a>

\*EAFO statistics from 11,2019, Note that they include non roaming compatible EVSE.