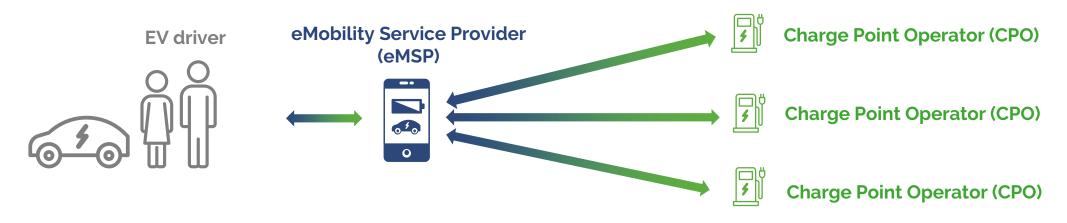

# Introduction to Roaming - Explanation of the concept

**Roaming:** ability for a consumer to use the services of network without dedicated subscription

**Roaming in the e-Mobility sector:** ability for an EV-Driver to charge on charging stations, using only one subscription provided by one operator

# Direct payment brings <u>kWh</u> where an eMSP brings <u>mobility service</u>