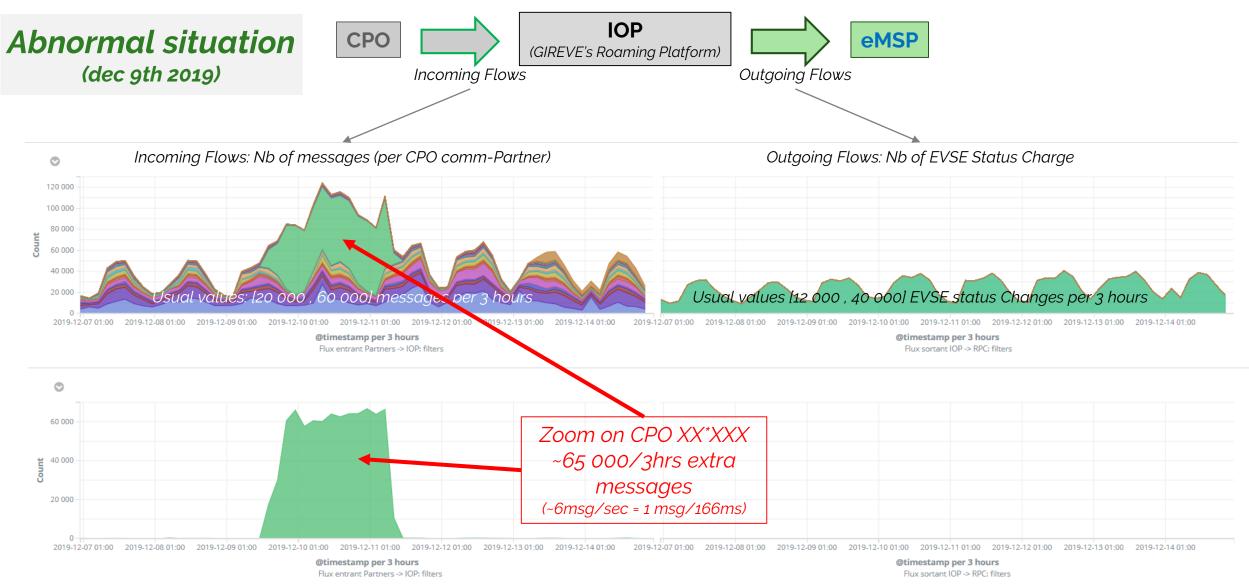

# Roaming Services – smart data flow monitoring

# Roaming Services - smart data flow monitoring