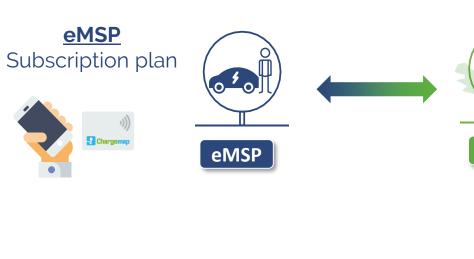

# Direct payment brings <u>kWh</u> where an eMSP brings <u>mobility service</u>

### >80% of public charges in EU

- 1 unique subscription
- Agregated EU coverage
- Connected services (App)
- Comes along with the EV

- 1 payment app per network
- No connected service
- Higher price

EV charging services require connected services delivered by eMSP
 eMSP services require eRoaming capabilities